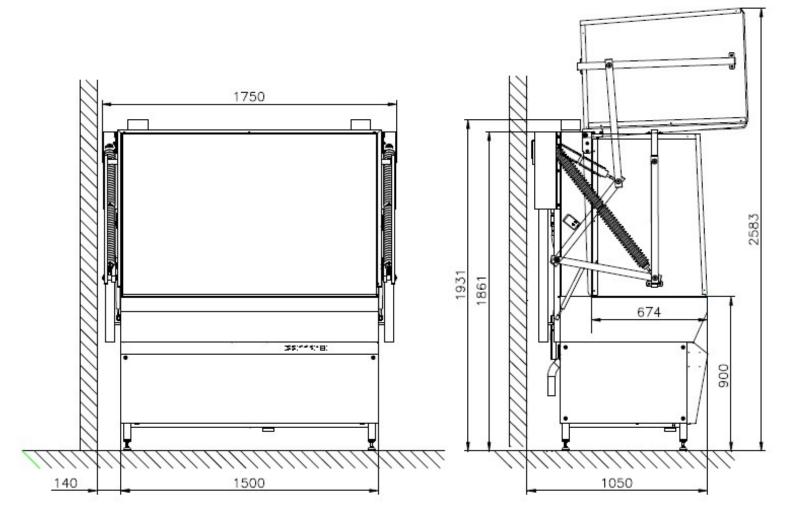

| Dimension                    |                           |
|------------------------------|---------------------------|
| Wash Area - W x H x D mm     | 1340 x 870 x 800          |
| Machine – H1 x H2 x W x D mm | 2600 x 1931 x 1700 x 1025 |